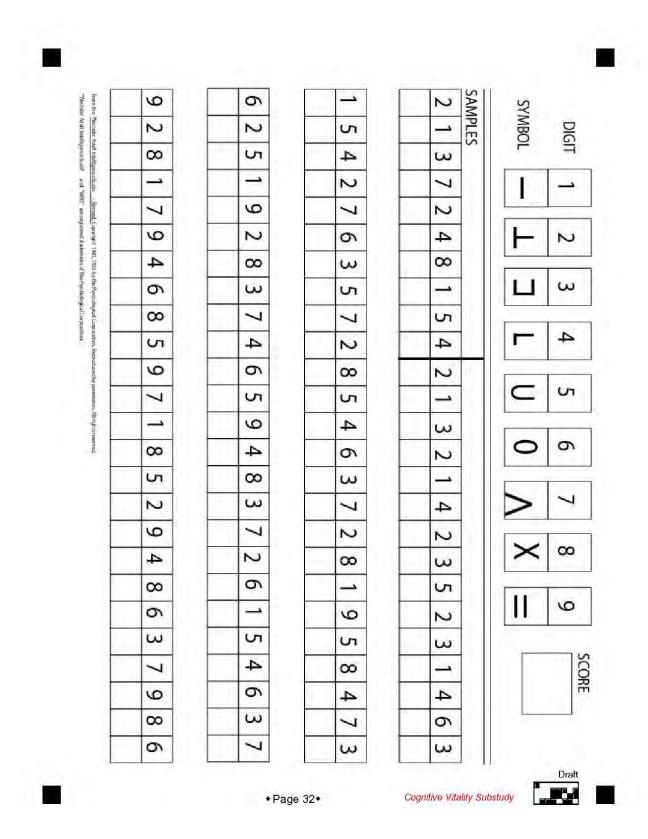

## **Digit Substitution Test**

On the top of the page are numbers 1-9. Each is paired with a symbol. On the bottom are symbols with blanks beneath them. Your task is to write in the correct number beneath each symbol.

Try the sample 10 boxes first.

Then, set a timer to 90 seconds and fill in as many of the boxes as you can in that time. Work from left to right, and don't skip any.

Do this before starting (or changing) your medication, and then again 4-6 weeks later. Don't do it more than that as we want to make sure any improvement is not due to practice.

Scoring: Give yourself 1 point for each correct answer. Wrong answers simply don't count, but you don't get points off for them.